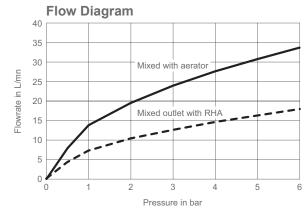

TAPS A KOHLER COMPANY

## Avid Thermostatic 2-Handle 2-Hole Wall-Mount Bath/Shower Mixer

97386D

**Product Description:** Avid thermostatic 2-handle 2-hole

wall-mount bath/shower mixer

Colour/Finish: Polished Chrome

Material: Brass Body

Minimum Pressure: 0.5 bar

Product Weight (kg): 3.4

Fixings Included: Yes

Guarantee (Years): 5





**Additional Information:** KOHLER® finishes resist corrosion and tarnishing, whilst solid brass construction

ensures durability and reliability.

## **Dimensions (mm)**





kiwa





Sales and Technical: +44 (0) 800 001 4466

info@kohler.co.uk www.KOHLER.co.uk